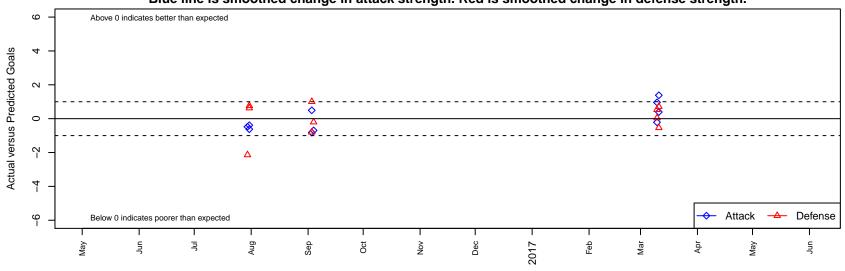

FC Golden State B01

Dots are actual minus expected GF (blue circles) and GA (red triangles).

Blue line is smoothed change in attack strength. Red is smoothed change in defense strength.

olot. A=Neither has attack advantage, B=Opponent has both attack and defense advantage, C=Opponent has both attack and defense disadvantage, D=Both have