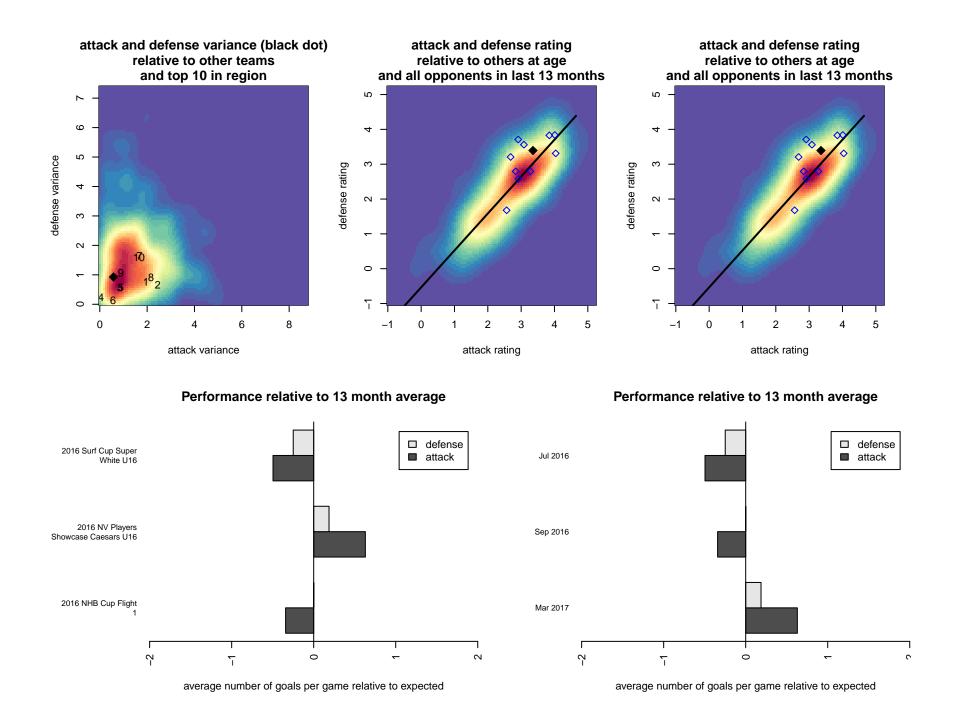

## FC Golden State B01

FC Golden State
Pasadena, CAS
B01 total strength=1774
attack=28.64 defense=29.76

alt names used:
FC GOLDEN STATE 2001 (CAS)
FC GOLDEN STATE 2001 (CAS)
FC GOLDEN STATE 2001

Venues played: 2016 Surf Cup Super White U16 2016 NHB Cup Flight 1 2016 NV Players Showcase Caesars U16