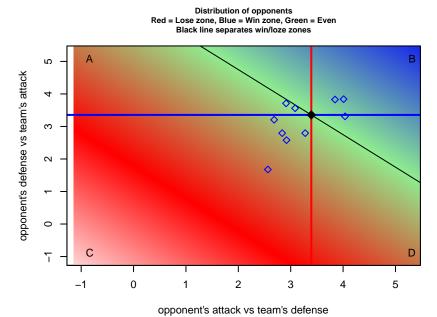

FC Golden State B01

Dots are actual minus expected GF (blue circles) and GA (red triangles).

Blue line is smoothed change in attack strength. Red is smoothed change in defense strength.

olot. A=Neither has attack advantage, B=Opponent has both attack and defense advantage, C=Opponent has both attack and defense disadvantage, D=Both have